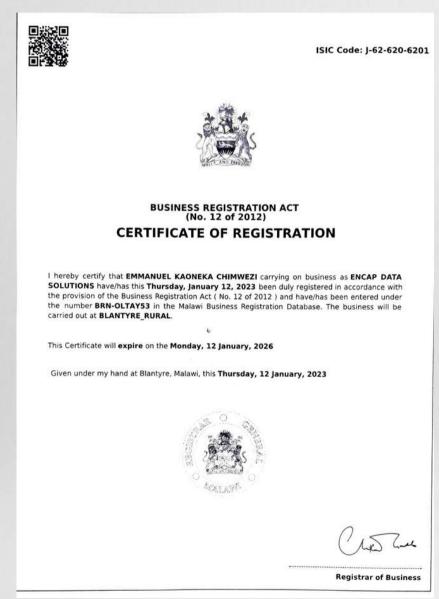

# Who we are

Encap Data Solutions (EDS), pronounced "N-cap", is a registered and certified firm that operates in strict adherence to the provisions of the Malawi Business Registration Act (No. 12 of 2012).

#### Malawi Registrar General Business Registration & Renewal